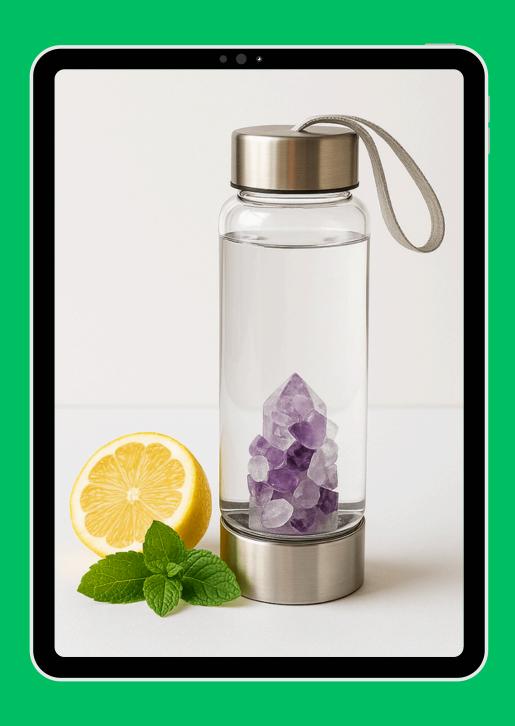

#### **Crystal-Infused Hydration Bottle**

Infused with natural energy elements

Encourages better hydration habits

Reusable and eco-conscious design

<u>Designed to support healthy</u>
<u>lifestyle goals</u>