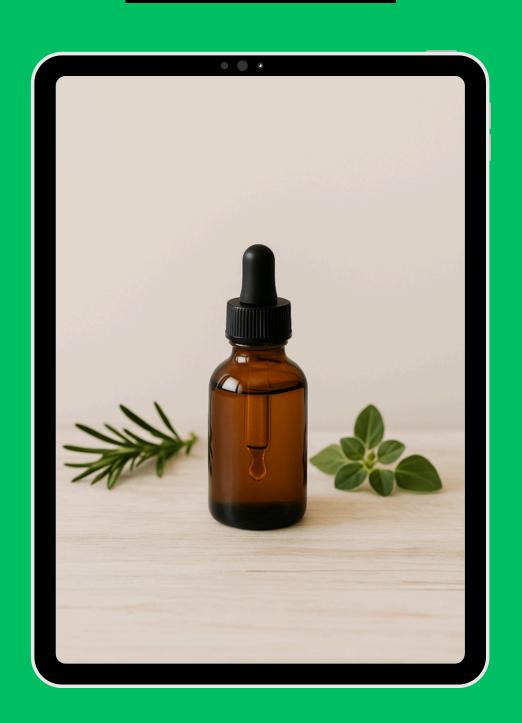

er
crystal-infused hydration, herbal
drops, nutrient-rich juices, or a
balanced eating plan. Every option is
designed to fit different lifestyles,
needs, and preferences, so you can
find the approach that feels just right
for you. Discover what works best for
your body — and enjoy the journey
toward a lighter, more energized you.

detoxforwomen.com

#### **Crystal-Infused Hydration Bottle**



Infused with natural energy elements

Encourages better hydration habits

Reusable and eco-conscious design

<u>Designed to support healthy</u>
<u>lifestyle goals</u>

**LEARN MORE** 

## Flat Belly Support Juice



Supports natural fat metabolism

Made with plant-based ingredients

No artificial additives or stimulants

Gentle on the stomach & easy to use

TRY IT NOW

## Metabolism Booster Formula



See How It Works

#### Mediterranean-Inspired Eating



Easy to follow and sustainable daily plan

Explore the Guide



# Want to find your favorite method?

Click below to explore what feels right for you.

### detoxforwomen.com