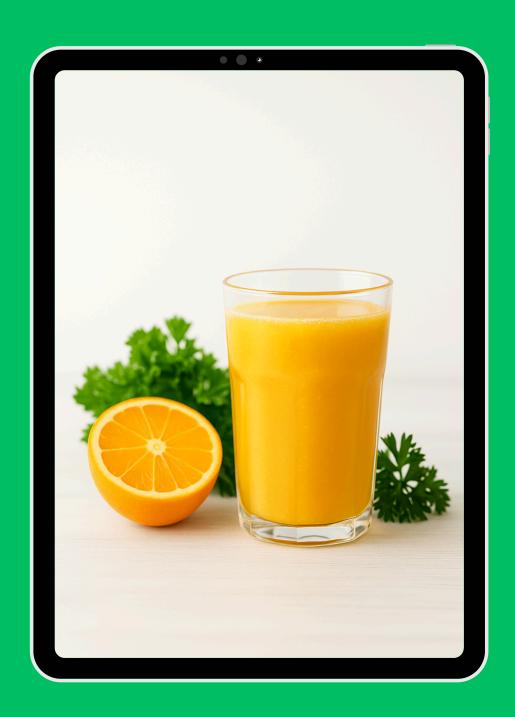

## Flat Belly Support Juice

Supports natural fat metabolism

Made with plant-based ingredients

No artificial additives or stimulants

Gentle on the stomach & easy to use

TRY IT NOW